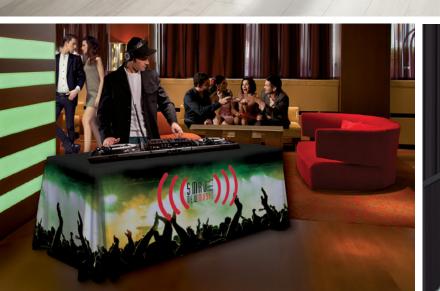

### features & benefits

- Covers four sides of the table
- Draped corners
- Nearly-opaque material - Artwork is dye sublimated on two-way stretch fabric

TO-GO

- Machine-washable
- Flame retardant certified for exhibit hall use
- Included Table Throw Messenger Bag allows for easy transport

#### Premium Table Throw with Messenger Bag

| ltem #                                | Description                         | 1                 | 1-49       |
|---------------------------------------|-------------------------------------|-------------------|------------|
| 295731                                | 6' Premium Throw with Messenger Bag | <del>566.50</del> | 464.50     |
| 295732                                | 8' Premium Throw with Messenger Bag | <del>598.00</del> | 490.50     |
| Setup fee: <del>\$20.00(G)</del> FREE |                                     | US                | O MSRP (C) |